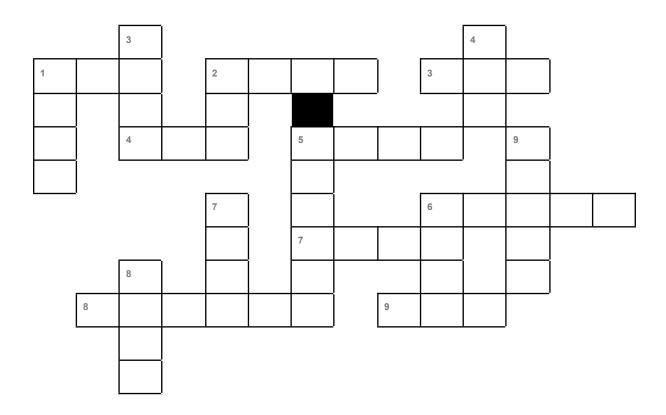

## Simple Past\_Irregular Verbs

Read the clues and fill in the past tense of the verbs in the list.

fall - buy - write - meet - sink - give - break - cut - lose do - eat - swim - go - forget - see - ring - come - hide

| Down:                                   | Across:                                |  |  |  |  |  |  |
|-----------------------------------------|----------------------------------------|--|--|--|--|--|--|
| 1. The Titanic in 1912.                 | 1. My friend and I a movie last night. |  |  |  |  |  |  |
| 2. Nada her finger while she was        | 2. She home from school at 1:00 p.m.   |  |  |  |  |  |  |
| making salad.                           | 3. She her money before they came.     |  |  |  |  |  |  |
| 3. My brother in the swimming pool      | 4. I my teacher in the library.        |  |  |  |  |  |  |
| for two hours.                          | 5. My friend off his bike in the       |  |  |  |  |  |  |
| 4. We enough exercise yesterday.        | morning.                               |  |  |  |  |  |  |
| 5. Unfortunately, I to bring my wallet. | 6. They two essays last week. for two  |  |  |  |  |  |  |
| 6. She to Australia last year.          | hours.                                 |  |  |  |  |  |  |
| 7. The doorbell late last night.        | 7. He his daughter a gift at her       |  |  |  |  |  |  |
| 8. I my keys yesterday.                 | graduation.                            |  |  |  |  |  |  |
| 9. He his arm while he was playing.     | 8. My father a new car last month.     |  |  |  |  |  |  |
|                                         | 9. They breakfast at 7:00 a.m. in the  |  |  |  |  |  |  |
|                                         | morning.                               |  |  |  |  |  |  |

## **Answer Key**

|                |                | <sup>3</sup> <b>s</b> |   |                |   |                       |   |                |                | <sup>4</sup> d |                |   |   |
|----------------|----------------|-----------------------|---|----------------|---|-----------------------|---|----------------|----------------|----------------|----------------|---|---|
| <sup>1</sup> S | а              | W                     |   | <sup>2</sup> C | а | m                     | е |                | <sup>3</sup> h | i              | d              |   |   |
| а              |                | а                     |   | u              |   |                       |   |                |                | d              |                |   |   |
| n              |                | <sup>4</sup> m        | е | t              |   | <sup>5</sup> <b>f</b> | е | I              | I              |                | <sup>9</sup> b |   |   |
| k              |                |                       |   |                | _ | 0                     |   |                |                |                | r              |   |   |
|                |                |                       |   | <sup>7</sup> r |   | r                     |   |                | <sup>6</sup> W | r              | 0              | t | Ф |
|                |                |                       |   | а              |   | <sup>7</sup> g        | а | V              | е              |                | k              |   |   |
|                |                | 8 I                   |   | n              |   | 0                     |   |                | n              |                | е              |   |   |
|                | <sup>8</sup> b | 0                     | u | g              | h | t                     |   | <sup>9</sup> a | t              | е              |                |   |   |
|                |                | S                     |   |                |   |                       |   |                |                |                |                |   |   |
|                |                | t                     |   |                |   |                       |   |                |                |                |                |   |   |